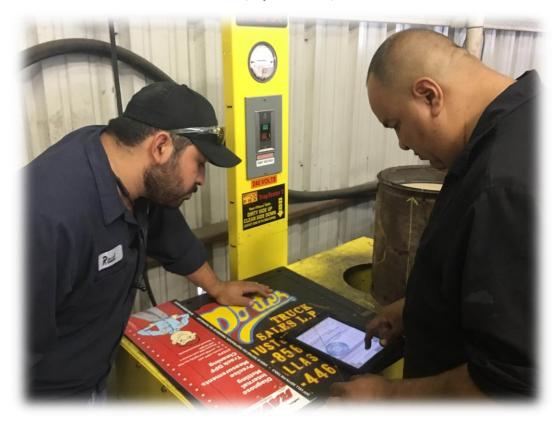

## We Know Your DPF Technicians

- DPF Technical Staff are tuned into the digital world and smart devices
- DPFTRAC allows the Technician to inspect, diagnose and clean the DPF in a step-by-step standardized five-phase process
- DPFTRAC is the digital tool that can help your staff clean your DPF consistently and properly every time

Options are selected using easy touch button features that work well even while wearing protective gloves.

DPFTRAC System Summary