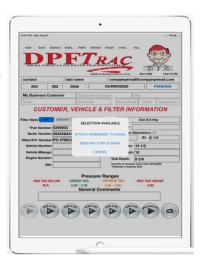

# Customer and Vehicle

Reliable Answers For Uncertain Times

- Enter Identifying Customer Information (only Telephone Number is required)
- **Enter Internal Work Order Number (optional)**
- Enter Internal Purchase Order (optional)
- Enter Vehicle Information Multiple Fields (optional)
- Enter Email Address (optional)

## DPFTRAC provides quick access to view Pending Work Orders