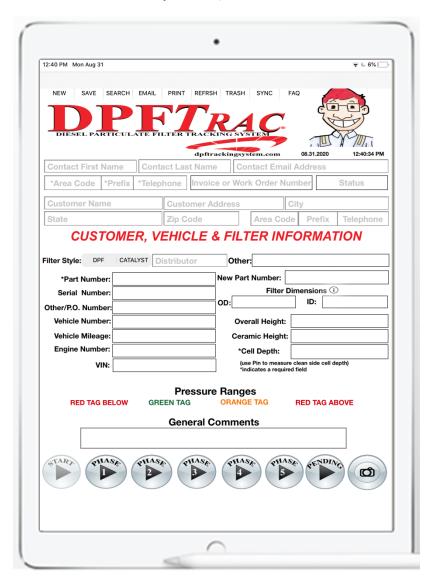

# Customer and Vehicle

Reliable Answers For Uncertain Times

- Enter Identifying Customer Information (only Telephone Number is required)
- **Enter Internal Work Order Number (optional)**
- Enter Internal Purchase Order (optional)
- Enter Vehicle Information Multiple Fields (optional)
- Enter Email Address (optional)