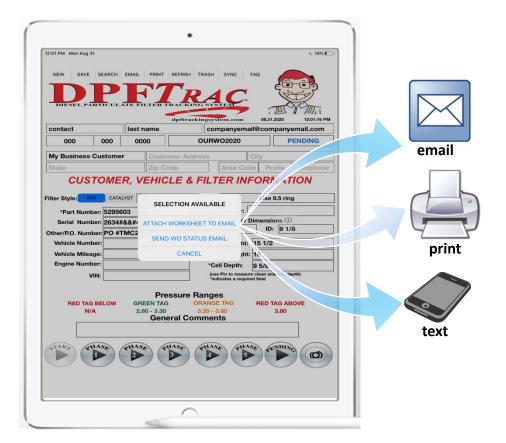

## Forms and Communication

The DPF Cleaning History Worksheet is generated as a PDF that DPFTRAC can email, wirelessly print

or text message to customers and management.

The DPF Cleaning History Worksheet was originally created by FSX, Inc. and modified for digital format