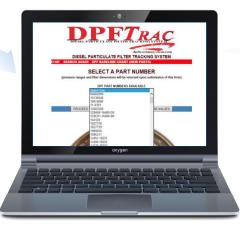

# Part Number Lookup

Physically Locate Your Part Number on the DPF

All DPF testing measurements will be automatically populated on the DPFTRAC screen and on the DPF Cleaning History Worksheet.

## Digitally Locate Your Part Number Within the DPFTRAC Database

https://www.dpftrackingsystem.com/how-to-locate-a-dpf-part-number/