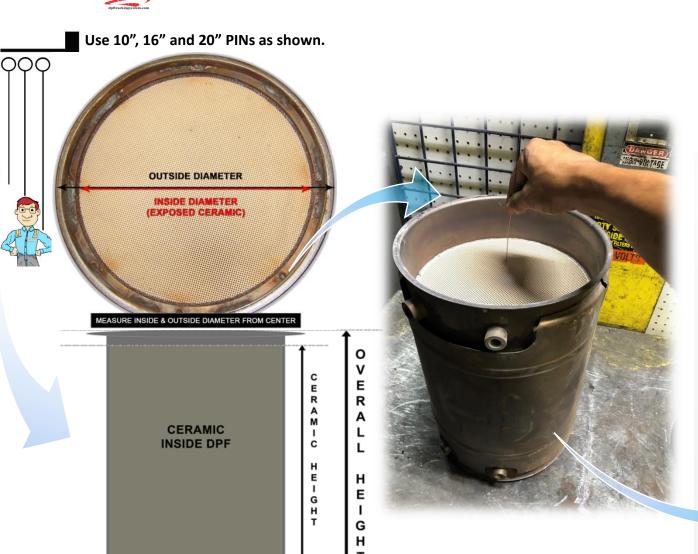

# Part Number Lookup

Physically Locate Your Part Number on the DPF

All DPF testing measurements will be automatically populated on the DPFTRAC screen and on the DPF Cleaning History Worksheet.

## Digitally Locate Your Part Number Within the DPFTRAC Database

https://www.dpftrackingsystem.com/how-to-locate-a-dpf-part-number/