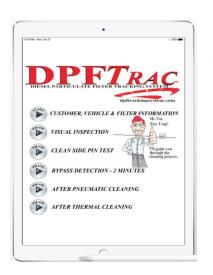

## Introduction to DPFTRAC

Diesel Particulate Filter Tracking

**System** 

### Introduction to DPFTRAC

DPFT RACS Broad Based User Community
Data Input
Data Output
DPFT RAC System Summary

- DPFTRAC software application is the world's first DPF [Diesel Particulate Filter] cleaning and tracking program designed for the heavy duty trucking industry
- DPFTRAC uses five standard DPF cleaning phases
  - Visual Inspections
  - PIN Testing
  - Bypass Detection
  - After Pneumatic Cleaning
  - After Thermal Cleaning