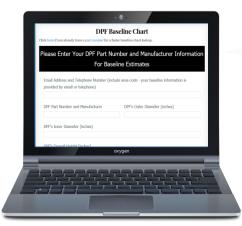

### DPFTRAC Web Mirrors the DPFTRAC iPad Software in All Five Phases

**DPF Baseline Estimator Tool** 

Shown Above: Three of the Five Phases