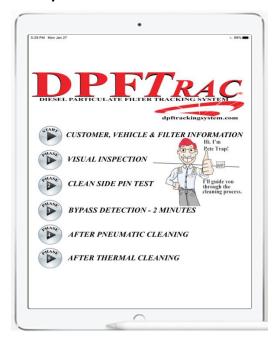

### Introduction to DPFTRAC

DPFT RACS Broad Based User Community
Data Input
Data Output
DPFT RAC System Summary

- DPFTRAC software application is the world's first DPF [Diesel Particulate Filter] cleaning and tracking program designed for the heavy duty trucking industry
- DPFTRAC uses five standard DPF cleaning phases
  - Visual Inspections
  - PIN Testing
  - Bypass Detection
  - After Pneumatic Cleaning
  - After Thermal Cleaning

# Key Components – iPad and Web Based

Reliable Answers For Uncertain Times

- DPFTRAC electronically accepts DPF observed data (PIN testing, visual inspection, weight, etc.) as input
- DPFTRAC contains a huge built-in database of pressure ranges corresponding to each DPF part number within the database
- DPFTRAC automatically determines a DPF's condition:
  - Red tagged (not recommended for production)
  - Green tagged (good for production)
  - Orange tagged (acceptable for production)
- DPFTRAC means No More Messy Paper Forms
  - Email the DPF cleaning history worksheet (PDF)
  - Text message the customer a work order's detail
  - Print DPFTRAC's completed documents (wirelessly)
- DPFTRAC software promotes social distancing, "reliable answers for uncertain times."
  - Electronic processing
  - No direct interaction required (email and text communication)

### DPFTRAC Web Mirrors the DPFTRAC iPad Software in All Five Phases

**DPF Baseline Estimator Tool** 

Shown Above: Three of the Five Phases