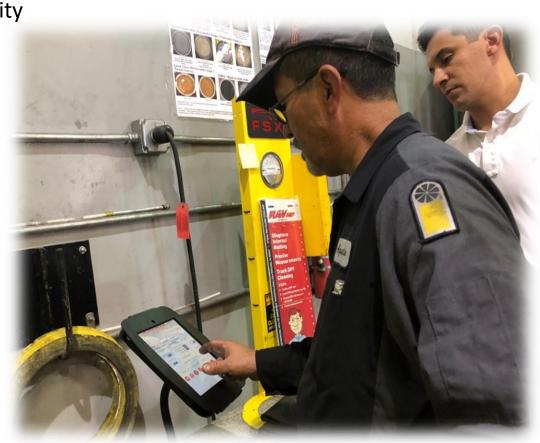

## We Know Your DPF Technicians

- DPF Technical Staff are tuned into the digital world and smart devices
- DPFTRAC allows the Technician to inspect, diagnose and clean the DPF in a step-by-step standardized five-phase process
- DPFTRAC is the digital tool that can help your staff clean your DPF consistently and properly every time

Options are selected using easy touch button features that work well even while wearing protective gloves.

DPFTRAC System Summary