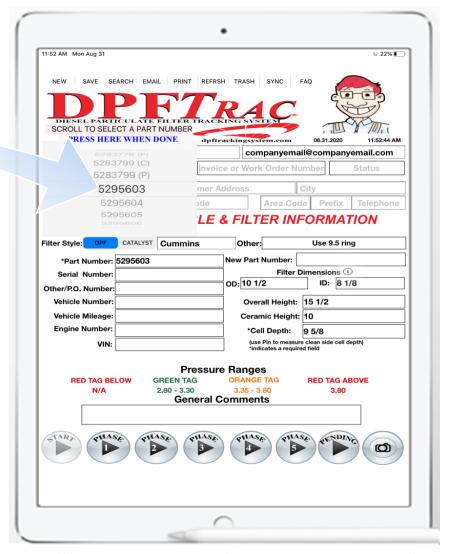

# Part Number Lookup

Physically Locate Your Part Number on the DPF

All DPF testing measurements will be automatically populated on the DPFTRAC screen and on the DPF Cleaning History Worksheet.

# Customer and Vehicle

Reliable Answers For Uncertain Times

- Enter Identifying Customer Information (only Telephone Number is required)
- **Enter Internal Work Order Number (optional)**
- Enter Internal Purchase Order (optional)
- Enter Vehicle Information Multiple Fields (optional)
- Enter Email Address (optional)

# PIN Testing

DPFTRAC uses PIN Cell Depth and other parameters to determine Red, Green, Orange Tagged Filters.

Note: DPFTRAC uses PIN testing to determine the condition of a DPF. However, DPF Technicians have an option to enter DPF weight throughout the cleaning process.