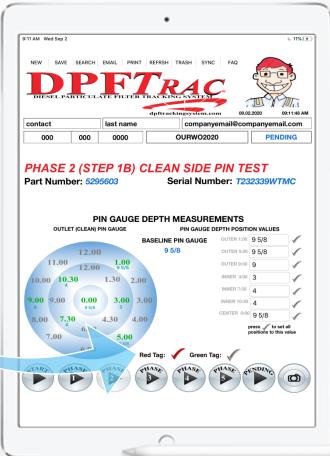

# PIN Testing

DPFTRAC uses PIN Cell Depth and other parameters to determine Red, Green, Orange Tagged Filters.

Note: DPFTRAC uses PIN testing to determine the condition of a DPF. However, DPF Technicians have an option to enter DPF weight throughout the cleaning process.