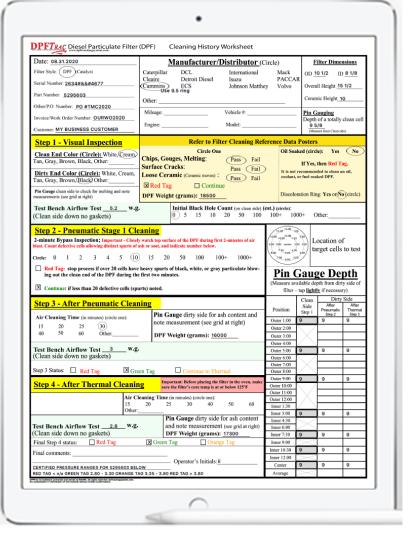

### Filter Conditions Observed

- **Outlet Clean End Color**
- **Inlet Dirty End Color**
- Chips, Gouges, Melting
- Surface cracks
- Oil Soaked
- **Loose Ceramics**
- **Initial Airflow**
- DPF Pre-clean weight (optional)
- Initial black hole count (on DPF clean side)
- Discoloration of rings

Options are selected using easy touch button features that work well even while wearing protective gloves.

DPFTRAC System Summary