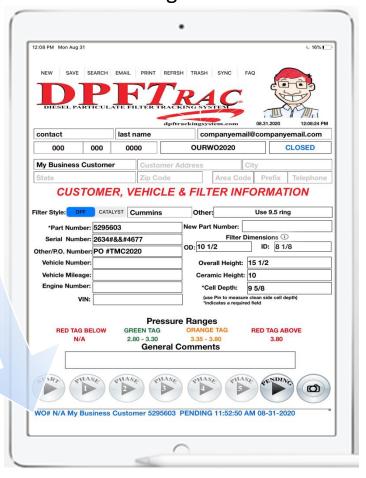

# Customer and Vehicle

Reliable Answers For Uncertain Times

- Enter Identifying Customer Information (only Telephone Number is required)
- **Enter Internal Work Order Number (optional)**
- Enter Internal Purchase Order (optional)
- Enter Vehicle Information Multiple Fields (optional)
- Enter Email Address (optional)

# Visual Inspection

### Filter Conditions Observed

- **Outlet Clean End Color**
- **Inlet Dirty End Color**
- Chips, Gouges, Melting
- Surface cracks
- Oil Soaked
- **Loose Ceramics**
- **Initial Airflow**
- DPF Pre-clean weight (optional)
- Initial black hole count (on DPF clean side)
- Discoloration of rings

# PIN Testing

DPFTRAC uses PIN Cell Depth and other parameters to determine Red, Green, Orange Tagged Filters.

Note: DPFTRAC uses PIN testing to determine the condition of a DPF. However, DPF Technicians have an option to enter DPF weight throughout the cleaning process.