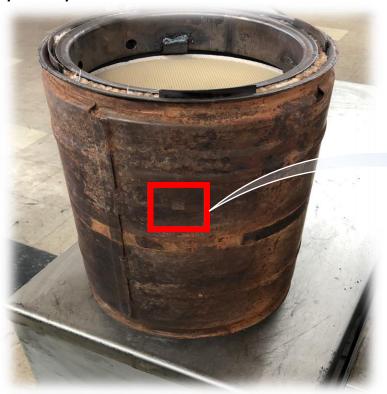

# Part Number Lookup

Physically Locate Your Part Number on the DPF

All DPF testing measurements will be automatically populated on the DPFTRAC screen and on the DPF Cleaning History Worksheet.

## Digitally Locate Your Part Number Within the DPFTRAC Database

https://www.dpftrackingsystem.com/how-to-locate-a-dpf-part-number/