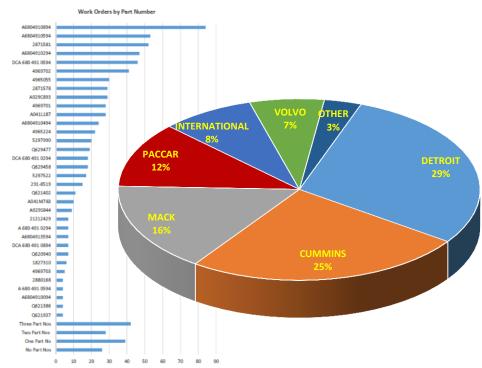

# Management Tools

- Realtime Forecasting and Reporting
- Downloadable on Demand
- Transmittable to Accounting and Customer Relations Management (CRM) Systems

| WORK ORDER NUMBER                      | WORK ORDER<br>STATUS | PART NUMBER                | SERIAL<br>NUMBER | MANUFACTURER                  | PRESSURE<br>RANGE<br>BEFORE<br>CLEANING | PRESSURE<br>RANGE<br>AFTER<br>CLEANING | PHASE1<br>STATUS | PHASE2<br>STATUS | PHASE3<br>STATUS | PHASE4<br>STATUS | PHASES |
|----------------------------------------|----------------------|----------------------------|------------------|-------------------------------|-----------------------------------------|----------------------------------------|------------------|------------------|------------------|------------------|--------|
| WO-20170308100018                      | CLOSED               | A0295844                   |                  | Paccar                        |                                         |                                        | PASS             |                  |                  |                  | GREEN  |
| VO-20170308102504                      | CLOSED               | A041M783                   |                  | Cummins w/gap                 |                                         |                                        | PASS             | RED              |                  |                  | RED    |
| WO-20170308092952                      | PENDING              | A0295844                   |                  | Paccar                        |                                         |                                        | PASS             |                  |                  |                  | RED    |
| VO-20170308123811                      | PENDING              | Q621937                    | 4969702          | Cummins w/gap                 |                                         |                                        | PASS             | RED              |                  |                  |        |
| WO-20170308121031                      | PENDING              | Q621937                    | 4969702          | Cummins                       |                                         |                                        | PASS             |                  |                  |                  |        |
| NO-20170308124347                      | PENDING              | 4969702                    |                  | Cummins w/gap                 |                                         |                                        | PASS             |                  |                  |                  |        |
| WO-20170308125008                      | CLOSED               | 291-8519                   | 740c070088004    | Caterpillar                   |                                         |                                        | PASS             |                  |                  |                  | GREEN  |
| VO-20170308123836                      | PENDING              | 4969702                    |                  | Cummins w/gap                 |                                         |                                        | PASS             |                  |                  |                  |        |
| WO-20170308112744                      | PENDING              | Q629477                    | 2871582          | Cummins w/gap                 |                                         |                                        | PASS             | GREEN            |                  |                  |        |
| WO-20170308111404                      | PENDING              | 2871578                    |                  | Cummins                       |                                         |                                        | PASS             |                  |                  |                  |        |
| WO-20170308104024                      | PENDING              |                            |                  | Cummins                       |                                         |                                        |                  |                  |                  |                  |        |
| WO-20170308111313                      | PENDING              | 2871578                    |                  | Cummins                       |                                         |                                        | PASS             |                  |                  |                  |        |
| VO-20170308084128                      | PENDING              | DCA 680 491 059            | shm063872        | Detroit                       |                                         |                                        | PASS             |                  |                  |                  |        |
| WO-20170309081739                      | PENDING              | 2871581                    | Q629477          | Cummins                       |                                         |                                        | PASS             | GREEN            |                  |                  |        |
| WO-20161026121210                      | PENDING              | Q102905                    |                  | Cummins                       |                                         |                                        | PASS             | GREEN            |                  |                  |        |
| VO-20170309081257                      | PENDING              | O620940                    | 4965055          | Cummins w/gap                 |                                         |                                        | PASS             |                  |                  |                  |        |
| WO-20161026022941                      | PENDING              | Q629458                    |                  | Cummins                       |                                         |                                        | PASS             |                  |                  |                  |        |
| VO-20170309101657                      | CLOSED               | DCA 680 491 059            | 4                | Detroit                       |                                         |                                        | PASS             |                  |                  |                  | RED    |
| WO-20161026021251                      | PENDING              | A041L187                   | 5297522          | Cummins                       |                                         |                                        | PASS             |                  |                  |                  | GREEN  |
| VO-20170309102939                      | PENDING              | O620940                    | 4965055          | Cummins w/gap                 |                                         |                                        | PASS             | GREEN            |                  |                  | GREEN  |
| VO-20170310105924                      | PENDING              | DCA 680 491 059            | SHM132604        | Detroit                       |                                         |                                        | PASS             | RED              |                  |                  |        |
| VO-20170309021155                      | PENDING              | 9199M                      |                  | Johnson Matthey               |                                         |                                        | PASS             | RED              |                  |                  |        |
| VO-20170310102026                      | PENDING              | 291-8519                   | 7400070088004    |                               |                                         |                                        | PASS             | GREEN            |                  |                  | GREEN  |
| WO-20170310105333                      | PENDING              | DCA 680 491 059            |                  | Detroit                       |                                         |                                        |                  |                  |                  |                  |        |
| WO-20170321030428                      | PENDING              | DCA 680 491 029            |                  | Detroit                       |                                         |                                        | PASS             |                  | GREEN            | GREEN            |        |
| WO-20170316031137                      | PENDING              | A6804910894                |                  | Detroit Diesel                |                                         |                                        | PASS             | GREEN            |                  |                  |        |
| VO-20170317084253                      | PENDING              | DCA 680 491 029            | 4                | Detroit                       |                                         |                                        | PASS             | RED              |                  | GREEN            |        |
| WO-20170317090259                      | CLOSED               | O629477                    | 2871581          | Cummins                       |                                         |                                        | PASS             | GREEN            |                  | GREEN            | GREEN  |
| WO-20170317022121                      | CLOSED               | 291-8519                   | 740C14205C00     |                               |                                         |                                        | PASS             |                  |                  | GREEN            | GREEN  |
| VO-20170317125746                      | CLOSED               | 4969701                    | 0621936          | Cummins w/gap                 |                                         |                                        | PASS             |                  | GREEN            | GREEN            | GREEN  |
| VO-20170317115448                      | CLOSED               | A6804910094                | QUELISTO         | Detroit Diesel                |                                         |                                        | PASS             | RED              | RED              | RED              | RED    |
| VO-20170317021955                      | USERDELETED          | DCA 680 491 0294           |                  | Detroit                       |                                         |                                        | 7,00             | NED              | RED              | GREEN            | RED    |
| WO-20170317021723                      | USERDELETED          | 291-8519                   | 740C14205C00     |                               |                                         |                                        | PASS             |                  |                  | GREEN            | _      |
| VO-20170317021723                      | CLOSED               | 4969702                    | 0621937          | Cummins w/gap                 |                                         |                                        | PASS             | GREEN            | GREEN            | GREEN            | GREEN  |
| WO-20170317022603                      | PENDING              | 2871578                    | Q629458          | Cummins w/gap                 |                                         |                                        | PASS             | CALLIT           | CALLIT           | GREEN            | UNLLIN |
| WO-20170317022605                      | CLOSED               | 2871578                    | Q629458          | Cummins                       |                                         |                                        | PASS             |                  |                  | GREEN            | GREEN  |
| WO-20170317025842                      | PENDING              | A6804910894                | QUE J-JO         | Detroit Diesel                |                                         |                                        | PASS             | GREEN            | RED              | GREEN            | OHLLIN |
| VO-20170317023842                      | CLOSED               | A6804910894                |                  | Detroit Diesel                |                                         |                                        | PASS             | GREEN            | GREEN            | GREEN            | GREEN  |
| WO-20170317031232                      | PENDING              | A6804910894<br>A6804910894 |                  | Detroit Diesel                |                                         |                                        | PASS             | RED              | RED              | GREEN            | GREEN  |
| VO-20170317032105                      | PENDING              | A6804910894                |                  | Detroit Diesel                |                                         |                                        | PASS             | RED              | RED              | ORANGE           |        |
| VO-20170317032103                      | CLOSED               | A041L187                   | 5297522          | Cummins                       |                                         |                                        | PASS             | NEU              | KED              | GREEN            | GREEN  |
| VO-20170317101710<br>VO-20170317033616 | CLOSED               | A6804910894                | JESTJEE          | Detroit Diesel                |                                         |                                        | PASS             | GREEN            | GREEN            | GREEN            | GREEN  |
| VO-20170317033616<br>VO-20170318012501 | PENDING              | 21212429                   | 30892            | Mark                          |                                         |                                        | PASS             | GALLIN           | GREEN            | GREEN            | GREEN  |
| WO-20170318012501<br>WO-20170318012927 | CLOSED               | A041L187                   | 5297522          | Cummins                       |                                         |                                        | PASS             | RFD              | RED              | GREEN            | RED    |
| VO-20170318012927                      | PENDING              | 21212429                   | 30892            | Mack                          |                                         |                                        | FA33             | NEU              | GREEN            | GREEN            | NEU    |
|                                        |                      |                            | 30092            |                               |                                         |                                        | DACC             | CREEN            |                  | OBSERV           |        |
| WO-20170320120625<br>WO-20170320125452 | PENDING<br>PENDING   | A6804910894<br>A6804910894 |                  | Detroit Diesel Detroit Diesel |                                         |                                        | PASS             | GREEN            | GREEN            | GREEN            | _      |
| NO-201/0320125452                      | PENDING              | A6804910894<br>A041L187    | 5297522          | Detroit Diesel                |                                         |                                        | PASS             | GREEN            | GREEN            | GKEEN            |        |