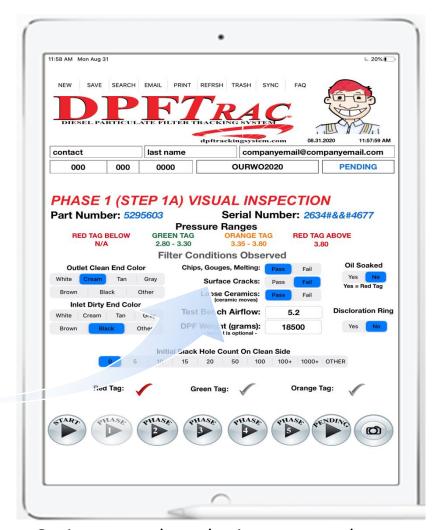

### Filter Conditions Observed

- **Outlet Clean End Color**
- **Inlet Dirty End Color**
- Chips, Gouges, Melting
- Surface cracks
- Oil Soaked
- **Loose Ceramics**
- **Initial Airflow**
- DPF Pre-clean weight (optional)
- Initial black hole count (on DPF clean side)
- Discoloration of rings

# PIN Testing

DPFTRAC uses PIN Cell Depth and other parameters to determine Red, Green, Orange Tagged Filters.

Note: DPFTRAC uses PIN testing to determine the condition of a DPF. However, DPF Technicians have an option to enter DPF weight throughout the cleaning process.