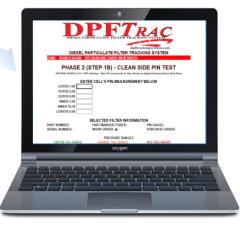

# PIN Testing

DPFTRAC uses PIN Cell Depth and other parameters to determine Red, Green, Orange Tagged Filters.

Note: DPFTRAC uses PIN testing to determine the condition of a DPF. However, DPF Technicians have an option to enter DPF weight throughout the cleaning process.