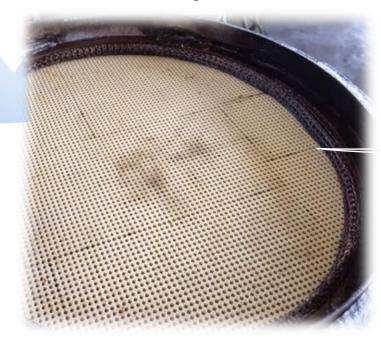

### Filter Conditions Observed

- **Outlet Clean End Color**
- **Inlet Dirty End Color**
- Chips, Gouges, Melting
- Surface cracks
- Oil Soaked
- **Loose Ceramics**
- **Initial Airflow**
- DPF Pre-clean weight (optional)
- Initial black hole count (on DPF clean side)
- Discoloration of rings