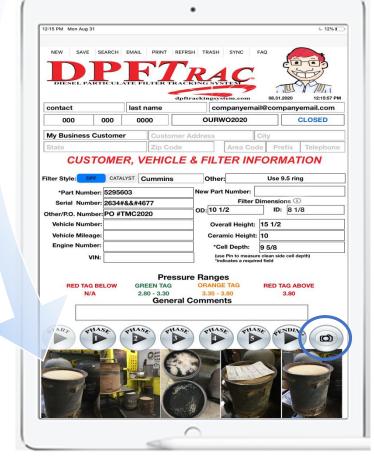

# Pending and Images

## DPFTRAC provides quick access to view Pending Work Orders

## Up to five DPF images can be attached to each Work Order

DPF Image optional add-on feature