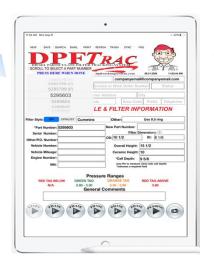

# Part Number Lookup

Physically Locate Your Part Number on the DPF

All DPF testing measurements will be automatically populated on the DPFTRAC screen and on the DPF Cleaning History Worksheet.

# PIN Testing

DPFTRAC uses PIN Cell Depth and other parameters to determine Red, Green, Orange Tagged Filters.

Note: DPFTRAC uses PIN testing to determine the condition of a DPF. However, DPF Technicians have an option to enter DPF weight throughout the cleaning process.